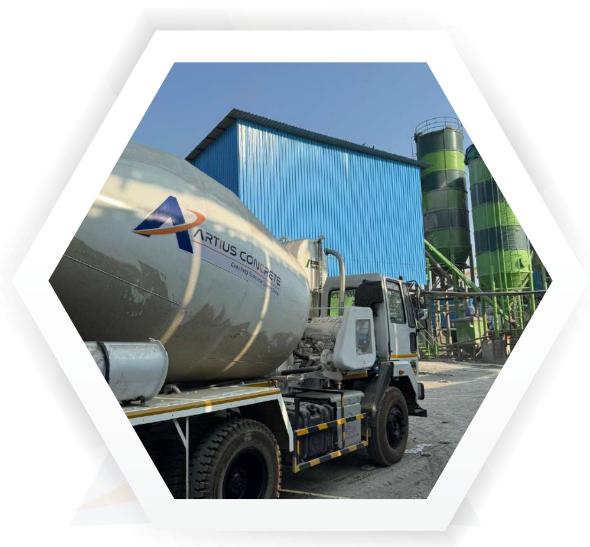

#### **Our RMC Plant**

At Artius Concrete, we operate a state-of-the-art batching plant with a capacity of 1.25 MT, equipped to meet the diverse needs of our clients in both residential and commercial sectors. Our commitment to quality, reliability, and customer satisfaction drives us to produce the finest Ready Mix Concrete solutions for a variety of applications.