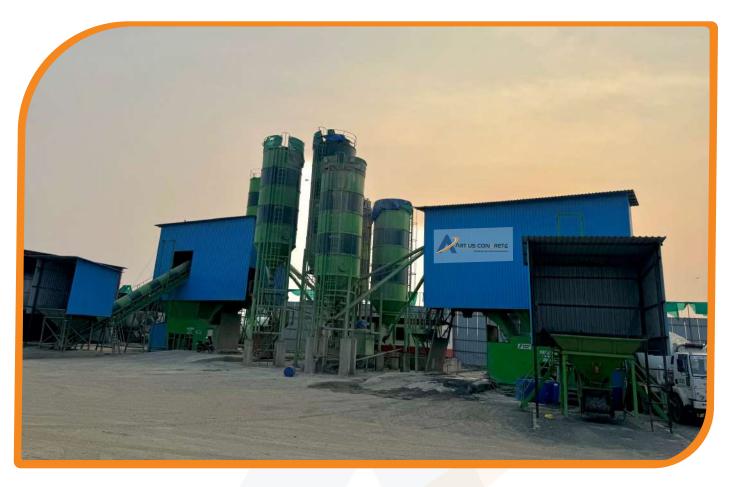

#### **Our RMC Plant**

At Artius Concrete, we operate a state-of-the-art batching plant with a capacity of 1.25 MT, equipped to meet the diverse needs of our clients in both residential and commercial sectors. Our commitment to quality, reliability, and customer satisfaction drives us to produce the finest Ready Mix Concrete solutions for a variety of applications.